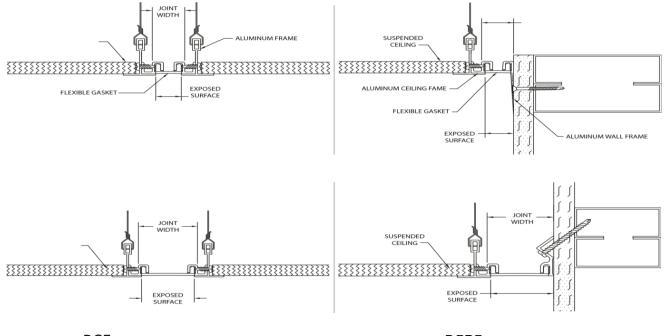

## Seal

- Dual Durometer 65 Shore A, 90 Shore A, ASTM D2000
- Available in standard Black Colour.

LΕ

PINN

| MODEL     | JOINT<br>WIDTH | MINIMUM<br>OPENING | MAXIMUM<br>OPENING | EXPOSED<br>SURFACE | BLOCKOUT<br>WIDTH | BLOCKOUT<br>HEIGHT |
|-----------|----------------|--------------------|--------------------|--------------------|-------------------|--------------------|
| PCF-200   | 51mm           | 32mm               | 64mm               | 43mm               | N/A               | N/A                |
| PCF-400   | 100mm          | 32mm               | 152mm              | 98mm               | N/A               | N/A                |
| PCF-600   | 150mm          | 44 mm              | 229mm              | 148mm              | N/A               | N/A                |
| PCF-800   | 200mm          | 64mm               | 305mm              | 198mm              | N/A               | N/A                |
| PCF-1000  | 250mm          | 64mm               | 381mm              | 248mm              | N/A               | N/A                |
| PCFC-200  | 51mm           | 38mm               | 64mm               | 44mm               | N/A               | N/A                |
| PCFW-400  | 100mm          | 38mm               | 152mm              | 99mm               | N/A               | N/A                |
| PCFW-600  | 150mm          | 44 mm              | 229mm              | 149mm              | N/A               | N/A                |
| PCFW-800  | 200mm          | 64mm               | 305mm              | 199mm              | N/A               | N/A                |
| PCFW-1000 | 250mm          | 64mm               | 381mm              | 249mm              | N/A               | N/A                |

# EXPANSION JOINTS COVER SYSTEM

PCF

PCFC