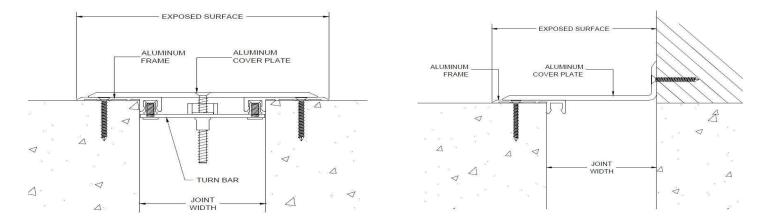

## Turnbar-

• Material- Steel Turn Bar Finish- "A" Coating (Corrosion Protection)

| MODEL     | JOINT WIDTH | MINIMUM<br>OPENING | MAXIMUM<br>OPENING | EXPOSED<br>SURFACE | BLOCKOUT<br>WIDTH | BLOCKOUT<br>HEIGHT |
|-----------|-------------|--------------------|--------------------|--------------------|-------------------|--------------------|
| PFBI-200  | 50mm        | 25mm               | 76mm               | 150mm              | N/A               | N/A                |
| PFBI-400  | 102mm       | 59mm               | 211mm              | 203mm              | N/A               | N/A                |
| PFBI-600  | 152mm       | 59mm               | 262mm              | 254mm              | N/A               | N/A                |
| PFBI 800  | 203mm       | 59mm               | 313mm              | 302mm              | N/A               | N/A                |
| PFBIW-200 | 50mm        | 18mm               | 76mm               | 100mm              | N/A               | N/A                |
| PFBIW-400 | 102mm       | 18mm               | 157mm              | 152mm              | N/A               | N/A                |
| PFBIW-600 | 152mm       | 18mm               | 207mm              | 194mm              | N/A               | N/A                |
| PFBIW-800 | 203mm       | 18mm               | 258mm              | 244mm              | N/A               | N/A                |