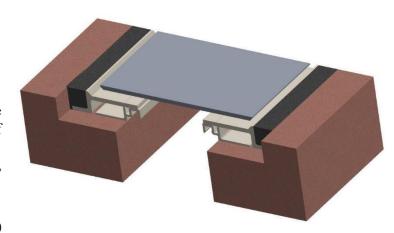

## EXPANSION JOINTS

## PJHD & PJHDW

## **Technical Data:**

Aluminium

- Extrusion PS uses multiple alloys & tempers which are established to be the most appropriate for the given use of individual parts are (6063-T5, T6, T52) as per ASTM B221.
- Profiles can be customised as per following alloys: (6061-T5, T6, T51)(6105-T5, T6) (6005-T5) (6005A-T5, T61) as per ASTM B221
- Sheet 19000 M, 19000 H2, 31000 H2, 31000 H3, 1100/1200 Stainless Steel Type 304 as per ASTM A167
- Turnbar
  Material –Stainless Steel Turnbar
- Standard Loading 2000 lbs





Capable of Lateral Movement

| MODEL     | JOINT<br>WIDTH | MINIMUM<br>OPENING | MAXIMUM<br>OPENING | EXPOSED<br>SURFACE | BLOCKOUT<br>WIDTH | BLOCKOUT<br>HEIGHT |
|-----------|----------------|--------------------|--------------------|--------------------|-------------------|--------------------|
| PJ-200HD  | 51mm           | 19mm               | 111mm              | 219mm              | 118mm             | 35mm               |
| PJ-400HD  | 102mm          | 70mm               | 162mm              | 222mm              | 92mm              | 35mm               |
| PJ-600HD  | 152mm          | 70mm               | 235mm              | 298mm              | 105mm             | 35mm               |
| PJ-800HD  | 203mm          | 70mm               | 343mm              | 375mm