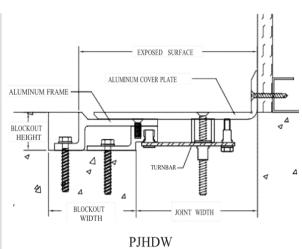

## PJHD & PJHDW

Capable of Lateral Movement

| MODEL     | JOINT<br>WIDTH | MINIMUM<br>OPENING | MAXIMUM<br>OPENING | EXPOSED<br>SURFACE | BLOCKOUT<br>WIDTH | BLOCKOUT<br>HEIGHT |
|-----------|----------------|--------------------|--------------------|--------------------|-------------------|--------------------|
| PJ-200HD  | 51mm           | 19mm               | 111mm              | 219mm              | 118mm             | 35mm               |
| PJ-400HD  | 102mm          | 70mm               | 162mm              | 222mm              | 92mm              | 35mm               |
| PJ-600HD  | 152mm          | 70mm               | 235mm              | 298mm              | 105mm             | 35mm               |
| PJ-800HD  | 203mm          | 70mm               | 343mm              | 375mm              | 118mm             | 35mm               |
| PJW-200HD | 51mm           | 0mm                | 110mm              | 134mm              | 118mm             | 35mm               |
| PJW-400HD | 102mm          | 25mm               | 161mm              | 162mm              | 92mm              | 35mm               |
| PJW-600HD | 152mm          | 25mm               | 224mm              | 226mm              | 105mm             | 35mm               |
| PJW-800HD | 203mm          | 137mm              | 280mm              | 289mm              | 118mm             | 35mm               |