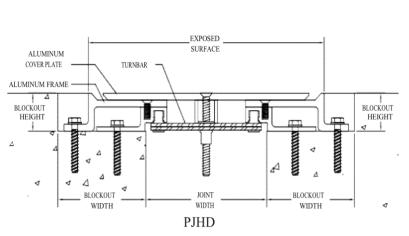

## PJHD & PJHDW

Capable of Lateral Movement

| MODEL     | JOINT<br>WIDTH | MINIMUM<br>OPENING | MAXIMUM<br>OPENING | EXPOSED<br>SURFACE | BLOCKOUT<br>WIDTH | BLOCKOUT<br>HEIGHT |
|-----------|----------------|--------------------|--------------------|--------------------|-------------------|--------------------|
| PJ-200HD  | 51mm           | 19mm               | 111mm              | 219mm              | 118mm             | 35mm               |
| PJ-400HD  | 102mm          | 70mm               | 162mm              | 222mm              | 92mm              | 35mm               |
| PJ-600HD  | 152mm          | 70mm               | 235mm              | 298mm              | 105mm             | 35mm               |
| PJ-800HD  | 203mm          | 70mm               | 343mm              | 375mm              | 118mm             | 35mm               |
| PJW-200HD | 51mm           | 0mm                | 110mm              | 134mm              | 118mm             | 35mm               |
| PJW-400HD | 102mm          | 25mm               | 161mm              | 162mm              | 92mm              | 35mm               |
| PJW-600HD | 152mm          | 25mm               | 224mm              | 226mm              | 105mm             | 35mm               |
| PJW-800HD | 203mm          | 137mm              | 280mm              | 289mm              | 118mm             | 35mm               |