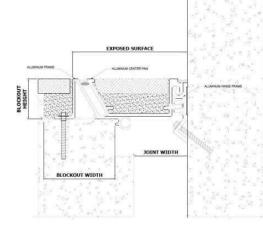

Stainless Steel Turn Bar with nylon Balls

| MODEL    | JOINT WIDTH | MINIMUM<br>OPENING | MAXIMUM<br>OPENING | EXPOSED<br>SURFACE | BLOCKOUT<br>WIDTH | BLOCKOUT<br>HEIGHT |
|----------|-------------|--------------------|--------------------|--------------------|-------------------|--------------------|
| PSR-200  | 51mm        | 38mm               | 100mm              | 221mm              | 126mm             | 56mm               |
| PSR-400  | 102mm       | 38mm               | 150mm              | 221mm              | 100mm             | 56mm               |
| PSRW-200 | 51mm        | 38mm               | 73mm               | 161mm              | 126mm             | 56mm               |
| PSRW-400 | 102mm       | 38mm               | 123mm              | 161mm              | 100mm             | 56mm               |