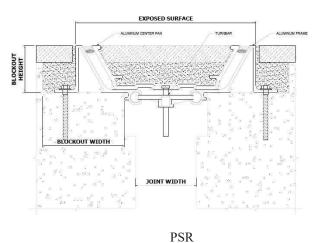

Stainless Steel Turn Bar with nylon Balls

| MODEL    | JOINT WIDTH | MINIMUM<br>OPENING | MAXIMUM<br>OPENING | EXPOSED<br>SURFACE | BLOCKOUT<br>WIDTH | BLOCKOUT<br>HEIGHT |
|----------|-------------|--------------------|--------------------|--------------------|-------------------|--------------------|
| PSR-200  | 51mm        | 38mm               | 100mm              | 221mm              | 126mm             | 56mm               |
| PSR-400  | 102mm       | 38mm               | 150mm              | 221mm              | 100mm             | 56mm               |
| PSRW-200 | 51mm        | 38mm               | 73mm               | 161mm              | 126mm             | 56mm               |
| PSRW-400 | 102mm       | 38mm               | 123mm              | 161mm              | 100mm             | 56mm               |