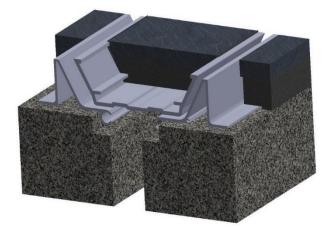

## PSR & PSRW- 200/400 Series

## **Technical Data:**

Aluminum

- Extrusion PS uses multiple alloys & tempers which are established to be the most appropriate for the given use of individual parts are (6063-T5, T6, T52) as per ASTM B221.
- Profiles can be customised as per following alloys (6061-T5, T6, T51) (6105-T5, T6) (6005-T5) (6005A-T5, T61), as per ASTM B221
- Turnbar

Stainless Steel Turn Bar with nylon Balls

| MODEL    | JOINT WIDTH | MINIMUM<br>OPENING | MAXIMUM<br>OPENING | EXPOSED<br>SURFACE | BLOCKOUT<br>WIDTH | BLOCKOUT<br>HEIGHT |
|----------|-------------|--------------------|--------------------|--------------------|-------------------|--------------------|
| PSR-200  | 51mm        | 38mm               | 100mm              | 221mm              | 126mm             | 56mm               |
| PSR-400  | 102mm       | 38mm               | 150mm              | 221mm              | 100mm             | 56mm               |
| PSRW-200 | 51mm        | 38mm               | 73mm               | 161mm              | 126mm             | 56mm               |
| PSRW-400 | 102mm       | 38mm               | 123mm              | 161mm              | 100mm             | 56mm               |