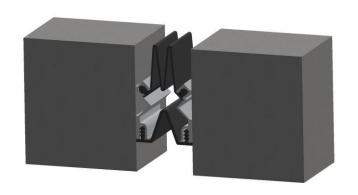

## Secondary Seal

- Material PVC, ASTM D2000
- Durometer 65 Shore A

| MODEL    | JOINT WIDTH | MINIMUM<br>OPENING | MAXIMUM<br>OPENING | EXPOSED<br>SURFACE | BLOCKOUT<br>WIDTH | BLOCKOUT<br>HEIGHT |
|----------|-------------|--------------------|--------------------|--------------------|-------------------|--------------------|
| PSF-800  | 203mm       | 64mm               | 305mm              | 203mm              | N/A               | N/A                |
| PSF-1000 | 254mm       | 64mm               | 381mm              | 254mm              | N/A               | N/A                |