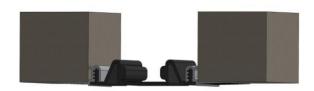

## PWF & PWFC

## **Primary Seal**

- Dual Durometer 65 Shore-A, 90 Shore-A, ASTM D2000
- Available in Standard Black colour.

| MODEL    | JOINT WIDTH | MINIMUM<br>OPENING | MAXIMUM<br>OPENING | EXPOSED<br>SURFACE | BLOCKOUT<br>WIDTH | BLOCKOUT<br>HEIGHT |
|----------|-------------|--------------------|--------------------|--------------------|-------------------|--------------------|
| PWF-100  | 25mm        | 19mm               | 32mm               | 111mm              | N/A               | N/A                |
| PWF-200  | 51mm        | 38mm               | 64mm               | 132mm              | N/A               | N/A                |
| PWF-400  | 102mm       | 32mm               | 152mm              | 185mm              | N/A               | N/A                |
| PWF-600  | 152mm       | 44mm               | 229mm              | 235mm              | N/A               | N/A                |
| PWFC-100 | 25mm        | 19mm               | 32mm               | 68mm               | N/A               | N/A                |
| PWFC-200 | 51mm        | 38mm               | 64mm               | 92mm               | N/A               | N/A                |
| PWFC-400 | 102mm       | 32mm               | 152mm              | 143mm              | N/A               | N/A                |
| PWFC-600 | 152mm       | 44mm               | 229mm              | 194mm              | N/A               | N/A                |