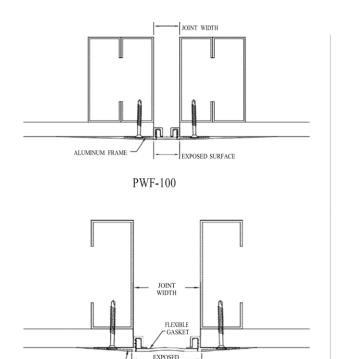

## PWF & PWFC

## **Primary Seal**

- Dual Durometer 65 Shore-A, 90 Shore-A, ASTM D2000
- Available in Standard Black colour.

| MODEL    | JOINT WIDTH | MINIMUM<br>OPENING | MAXIMUM<br>OPENING | EXPOSED<br>SURFACE | BLOCKOUT<br>WIDTH | BLOCKOUT<br>HEIGHT |
|----------|-------------|--------------------|--------------------|--------------------|-------------------|--------------------|
| PWF-100  | 25mm        | 19mm               | 32mm               | 111mm              | N/A               | N/A                |
| PWF-200  | 51mm        | 38mm               | 64mm               | 132mm              | N/A               | N/A                |
| PWF-400  | 102mm       | 32mm               | 152mm              | 185mm              | N/A               | N/A                |
| PWF-600  | 152mm       | 44mm               | 229mm              | 235mm              | N/A               | N/A                |
| PWFC-100 | 25mm        | 19mm               | 32mm               | 68mm               | N/A               | N/A                |
| PWFC-200 | 51mm        | 38mm               | 64mm               | 92mm               | N/A               | N/A                |
| PWFC-400 | 102mm       | 32mm               | 152mm              | 143mm              | N/A               | N/A                |
| PWFC-600 | 152mm       | 44mm               | 229mm              | 194mm              | N/A               | N/A                |