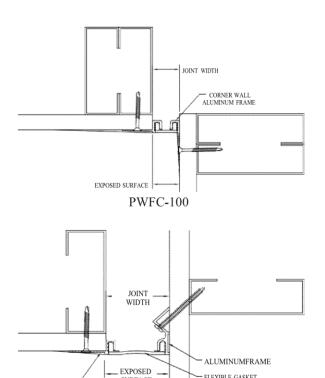

## PWF & PWFC

## **Primary Seal**

- Dual Durometer 65 Shore-A, 90 Shore-A, ASTM D2000
- Available in Standard Black colour.

| MODEL    | JOINT WIDTH | MINIMUM<br>OPENING | MAXIMUM<br>OPENING | EXPOSED<br>SURFACE | BLOCKOUT<br>WIDTH | BLOCKOUT<br>HEIGHT |
|----------|-------------|--------------------|--------------------|--------------------|-------------------|--------------------|
| PWF-100  | 25mm        | 19mm               | 32mm               | 111mm              | N/A               | N/A                |
| PWF-200  | 51mm        | 38mm               | 64mm               | 132mm              | N/A               | N/A                |
| PWF-400  | 102mm       | 32mm               | 152mm              | 185mm              | N/A               | N/A                |
| PWF-600  | 152mm       | 44mm               | 229mm              | 235mm              | N/A               | N/A                |
| PWFC-100 | 25mm        | 19mm               | 32mm               | 68mm               | N/A               | N/A                |
| PWFC-200 | 51mm        | 38mm               | 64mm               | 92mm               | N/A               | N/A                |
| PWFC-400 | 102mm       | 32mm               | 152mm              | 143mm              | N/A               | N/A                |
| PWFC-600 | 152mm       | 44mm               | 229mm              | 194mm              | N/A               | N/A                |