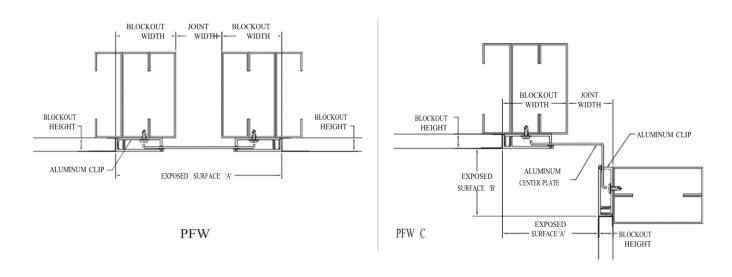

#### Duroflex Gasket

- Single Durometer 65 Shore A, ASTM D2000
- Colour Gasket- Black

| MODEL    | JOINT<br>WIDTH | MINIMUM<br>OPENING | MAXIMUM<br>OPENING | SURFACE<br>EXPOSED<br>"A" | SURFACE<br>EXPOSED<br>"B" | BLOCKOUT<br>WIDTH | BLOCKOUT<br>HEIGHT |
|----------|----------------|--------------------|--------------------|---------------------------|---------------------------|-------------------|--------------------|
| PFW-200  | 51mm           | 10mm               | 89mm               | 197mm                     | N/A                       | 73mm              | 16mm               |
| PFW-400  | 102mm          | 25mm               | 187mm              | 298mm                     | N/A                       | 99mm              | 16mm               |
| PFW-600  | 152mm          | 83mm               | 229mm              | 349mm                     | N/A                       | 99mm              | 16mm               |
| PFW-800  | 203mm          | 102mm              | 305mm              | 457mm                     | N/A                       | 127mm             | 16mm               |
| PFWC-200 | 51mm           | 30mm               | 70mm               | 108mm                     | 76mm                      | 73mm              | 16mm               |
| PFWC-400 | 102mm          | 64mm               | 145mm              | 181mm                     | 131mm                     | 99mm              | 16mm               |
| PFWC-600 | 152mm          | 118mm              | 191mm              | 235mm                     | 133mm                     | 99mm              | 16mm               |
| PFWC-800 | 203mm          | 152mm              | 254mm              | 315mm                     | 133mm                     | 127mm             | 16mm               |