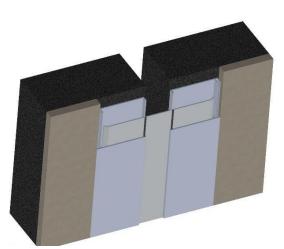

# EXPANSION JOINTS COVER SYSTEMS

## PFW & PFWC

## **Technical Data:**

### Aluminium

- Extrusion PS uses multiple alloys & tempers which are established to be the most appropriate for the given use of individual parts are (6063-T5, T6, T52)
- The profiles can be customised as per following alloys (6061-T5, T6, T51) (6105-T5, T6), (6005-T5), (6005A-T5, T61), as per ASTM code B221
- Sheet 19000 M, 19000 H2, 31000 H2, 31000 H3, 1100/1200.

#### Duroflex Gasket

- Single Durometer 65 Shore A, ASTM D2000
- Colour Gasket- Black



| MODEL    | JOINT<br>WIDTH | MINIMUM<br>OPENING | MAXIMUM<br>OPENING | SURFACE<br>EXPOSED<br>"A" | SURFACE<br>EXPOSED<br>"B" | BLOCKOUT<br>WIDTH | BLOCKOUT<br>HEIGHT |
|----------|----------------|--------------------|--------------------|---------------------------|---------------------------|-------------------|--------------------|
| PFW-200  | 51mm           | 10mm               | 89mm               | 197mm                     | N/A                       | 73mm              | 16mm               |
| PFW-400  | 102mm          | 25mm               | 187mm              | 298mm                     | N/A                       | 99mm              | 16mm               |
| PFW-600  | 152mm          | 83mm               | 229mm              | 349mm                     | N/A