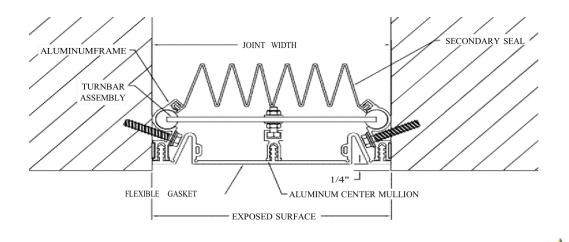

### Aluminum

- Extrusion PS uses multiple alloys & tempers which are established to be the most appropriate for the given use of individual parts are (6063-T5, T6, T52) as per ASTM B221
- Profiles can be customised as per following alloys: (6061-T5, T6, T51), (6105-T5, T6) (6005-T5) (6005A-T5, T61), as per ASTM B221

## Primary Gasket/Seal

- Single Durometer: 70 Shore A,
- Available in standard Black Colour

#### Secondary Seal

• Material – PVC, ASTM D2000

| <ul> <li>Material – PVC, ASTM D2000</li> <li>Durometer – 65 Shore A</li> </ul> |             |                    |                    |                    |                   |                    |
|--------------------------------------------------------------------------------|-------------|--------------------|--------------------|--------------------|-------------------|--------------------|
| MODEL                                                                          | JOINT WIDTH | MINIMUM<br>OPENING | MAXIMUM<br>OPENING | EXPOSED<br>SURFACE | BLOCKOUT<br>WIDTH | BLOCKOUT<br>HEIGHT |
| PSF-800                                                                        | 203mm       | 64mm               | 305mm              | 203mm              | N/A               | N/A                |
| PSF-1000                                                                       | 254mm       | 64mm               | 381mm              | 254mm              | N/A               | N/A                |
| PSF-1200                                                                       | 305mm       | 152mm              | 457mm              | 305mm              | N/A               | N/A                |
| PSF-1400                                                                       | 356mm       | 152mm              | 533mm              | 356mm              | N/A               | N/A                |
| PSF-1600                                                                       | 406mm       | 152mm              | 610mm              | 406mm              | N/A               | N/A                |
| PSF-1800                                                                       | 457mm       | 152mm              | 686mm              | 457mm              | N/A               | N/A                |