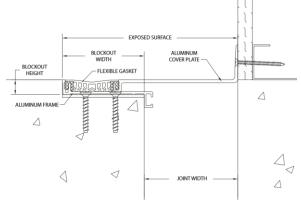

## **Standard Loading**

• 500 lbs.

Capable of Lateral Movement

| MODEL    | JOINT WIDTH | MINIMUM<br>OPENING | MAXIMUM<br>OPENING | EXPOSED<br>SURFACE | BLOCKOUT<br>WIDTH | BLOCKOUT<br>HEIGHT |
|----------|-------------|--------------------|--------------------|--------------------|-------------------|--------------------|
| PTP -200 | 51mm        | 32mm               | 95mm               | 162mm              | 57mm              | 16mm               |
| PTP-400  | 102mm       | 32mm               | 159mm              | 279mm              | 89mm              | 16mm               |
| PTPW-200 | 51mm        | 25mm               | 76mm               | 107mm              | 57mm              | 16mm               |
| PTPW-400 | 102mm       | 64mm               | 140mm              | 191mm              | 89mm              | 16mm               |