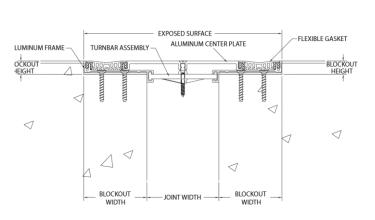

## **Standard Loading**

• 500 lbs.

Capable of Lateral Movement

| MODEL    | JOINT WIDTH | MINIMUM<br>OPENING | MAXIMUM<br>OPENING | EXPOSED<br>SURFACE | BLOCKOUT<br>WIDTH | BLOCKOUT<br>HEIGHT |
|----------|-------------|--------------------|--------------------|--------------------|-------------------|--------------------|
| PTP -200 | 51mm        | 32mm               | 95mm               | 162mm              | 57mm              | 16mm               |
| PTP-400  | 102mm       | 32mm               | 159mm              | 279mm              | 89mm              | 16mm               |
| PTPW-200 | 51mm        | 25mm               | 76mm               | 107mm              | 57mm              | 16mm               |
| PTPW-400 | 102mm       | 64mm               | 140mm              | 191mm              | 89mm              | 16mm               |