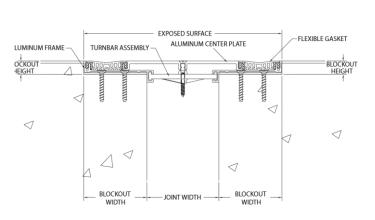

## **Standard Loading**

• 500 lbs.

Capable of Lateral Movement

| MODEL    | JOINT WIDTH | MINIMUM<br>OPENING | MAXIMUM<br>OPENING | EXPOSED<br>SURFACE | BLOCKOUT<br>WIDTH | BLOCKOUT<br>HEIGHT |
|----------|-------------|--------------------|--------------------|--------------------|-------------------|--------------------|
| PTP -200 | 102mm       | 32mm               | 95mm               | 162mm              | 57mm              | 16mm               |
| PTP-400  | 203mm       | 32mm               | 159mm              | 279mm              | 89mm              | 16mm               |
| PTPW-200 | 254mm       | 25mm               | 76mm               | 107mm              | 57mm              | 16mm               |
| PTPW-400 | 356mm       | 64mm               | 140mm              | 191mm              | 89mm              | 16mm               |