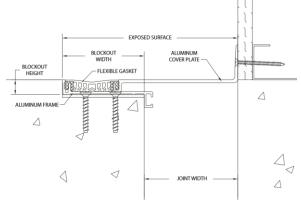

## **Standard Loading**

• 500 lbs.

Capable of Lateral Movement

| MODEL    | JOINT WIDTH | MINIMUM<br>OPENING | MAXIMUM<br>OPENING | EXPOSED<br>SURFACE | BLOCKOUT<br>WIDTH | BLOCKOUT<br>HEIGHT |
|----------|-------------|--------------------|--------------------|--------------------|-------------------|--------------------|
| PTP -200 | 102mm       | 32mm               | 95mm               | 162mm              | 57mm              | 16mm               |
| PTP-400  | 203mm       | 32mm               | 159mm              | 279mm              | 89mm              | 16mm               |
| PTPW-200 | 254mm       | 25mm               | 76mm               | 107mm              | 57mm              | 16mm               |
| PTPW-400 | 356mm       | 64mm               | 140mm              | 191mm              | 89mm              | 16mm               |