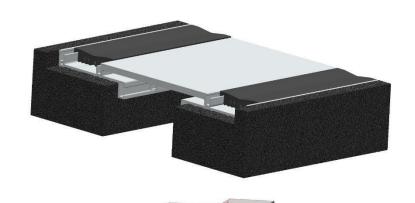

# Aluminum

• Extrusion – PS uses multiple alloys & tempers which are established to be the most appropriate for the given use of individual parts. Will be one of the following: (6063-T5, T6, T52)

Profiles can be customised as per following alloy grades: (6061-T5, T6, T51), (6105-T5, T6) (6005-T5) (6005A-T5, T61), as per ASTM Code B221

EXPANSION JOINTS

# **Primary Seal**

- Dual Durometer 65 Shore A, 90 Shore A, ASTM D2240
- · Available in Standard Black colour.

### **Premium Color**

• Silver- Anodised Finish.

#### Turnbar

• Injection Molded, Glass-Reinforced Plastic

## **Standard Loading**

• 500 lbs.



Capable of Lateral Movement

| MODEL    | JOINT WIDTH | MINIMUM<br>OPENING | MAXIMUM<br>OPENING | EXPOSED<br>SURFACE | BLOCKOUT<br>WIDTH | BLOCKOUT<br>HEIGHT |
|----------|-------------|--------------------|--------------------|--------------------|-------------------|--------------------|
| PTP -200 | 102mm       | 32mm               | 95mm               | 162mm              | 57mm              | 16mm               |
| PTP-400  | 203mm       | 32mm               | 159mm              | 279mm              | 89mm              | 16mm               |
| PTPW-200 | 254mm       | 25mm               | 76mm               | 107mm              | 57mm              | 16mm               |
| PTPW-400 | 356mm       | 64mm               | 140mm              | 191mm              | 89mm              | 16mm