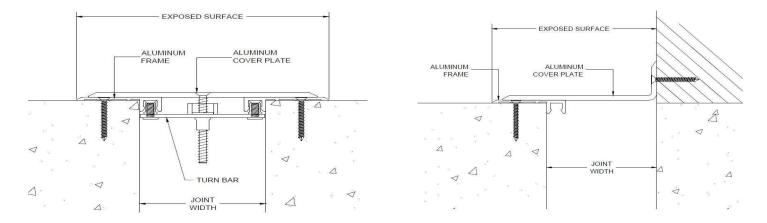

## Turnbar-

• Material- Steel Turn Bar Finish- "A" Coating (Corrosion Protection)

| MODEL     | JOINT WIDTH | MINIMUM<br>OPENING | MAXIMUM<br>OPENING | EXPOSED<br>SURFACE | BLOCKOUT<br>WIDTH | BLOCKOUT<br>HEIGHT |
|-----------|-------------|--------------------|--------------------|--------------------|-------------------|--------------------|
| PFBI-200  | 50mm        | 25mm               | 76mm               | 168mm              | N/A               | N/A                |
| PFBI-400  | 102mm       | 59mm               | 211mm              | 203mm              | N/A               | N/A                |
| PFBI-600  | 152mm       | 59mm               | 262mm              | 254mm              | N/A               | N/A                |
| PFBI 800  | 203mm       | 59mm               | 313mm              | 302mm              | N/A               | N/A                |
| PFBIW-200 | 50mm        | 18mm               | 76mm               | 100mm              | N/A               | N/A                |
| PFBIW-400 | 102mm       | 18mm               | 157mm              | 152mm              | N/A               | N/A                |
| PFBIW-600 | 152mm       | 18mm               | 207mm              | 194mm              | N/A               | N/A                |
| PFBIW-800 | 203mm       | 18mm               | 258mm              | 244mm              | N/A               | N/A                |