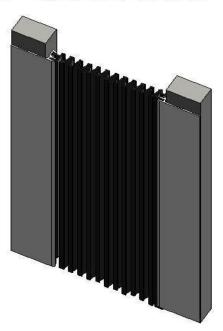

## PSFM & PSFMW 100-1200 Series

EXPANSION JOINTS

TECHNICAL DATA:

Aluminum
Extrusion – PS uses multiple alloys & tempers which are established to be the most appropriate for the given use of individual parts. Will be one of the following: (6063 -T5,T6, T52) (6061-T5, T6, T51) (6105-T5, T6) (6005-T5) (6005A-T5, T61), ASTM B221