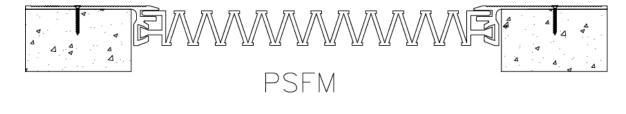

## Seal

• Material – EPDM

• Durometer – 65 Shore A

| MODEL     | JOINT WIDTH | MINIMUM<br>OPENING | MAXIMUM<br>OPENING | EXPOSED<br>SURFACE | BLOCKOUT<br>WIDTH | BLOCKOUT<br>HEIGHT |
|-----------|-------------|--------------------|--------------------|--------------------|-------------------|--------------------|
| PSFM-100  | 25mm        | 32mm               | 76mm               | 105mm              | N/A               | N/A                |
| PSFM-200  | 50mm        | 32mm               | 76mm               | 130mm              | N/A               | N/A                |
| PSFM-400  | 100mm       | 32mm               | 152mm              | 180mm              | N/A               | N/A                |
| PSFM-600  | 150mm       | 44mm               | 229mm              | 230mm              | N/A               | N/A                |
| PSFM-800  | 200mm       | 64mm               | 305mm              | 280mm              | N/A               | N/A                |
| PSFM-1000 | 250mm       | 64mm               | 381mm              | 330mm              | N/A               | N/A                |
| PSFM-1200 | 300mm       | 64mm               | 460mm              | 380mm              | N/A               | N/A                |