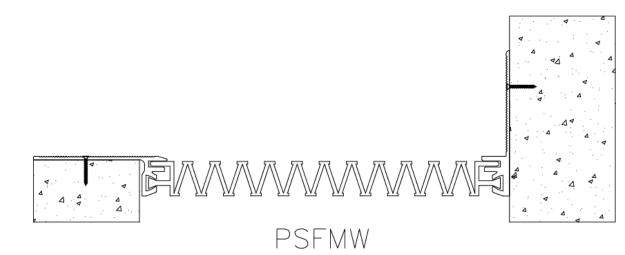

| MODEL      | JOINT<br>WIDTH | MINIMUM<br>OPENING | MAXIMUM<br>OPENING | EXPOSED<br>SURFACE | BLOCKOUT<br>WIDTH | BLOCKOUT<br>HEIGHT |
|------------|----------------|--------------------|--------------------|--------------------|-------------------|--------------------|
| PSFMW-100  | 25mm           | 13mm               | 38mm               | 58mm               | N/A               | N/A                |
| PSFMW-200  | 50mm           | 25mm               | 76mm               | 89mm               | N/A               | N/A                |
| PSFMW-400  | 100mm          | 50mm               | 152mm              | 139mm              | N/A               | N/A                |
| PSFMW-600  | 150mm          | 75mm               | 225mm              | 189mm              | N/A               | N/A                |
| PSFMW-800  | 200mm          | 100mm              | 305mm              | 239mm              | N/A               | N/A                |
| PSFMW-1000 | 250mm          | 125mm              | 375mm              | 289mm              | N/A               | N/A                |
| PSFMW-1200 | 300mm          | 150mm              | 450mm              | 339mm              | N/A               | N/A                |