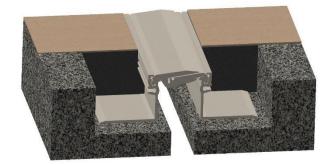

## EXPANSION JOINTS COVER SYSTEMS

## **PPF & PPFW**

Technical Data:

Aluminum

- PS uses multiple alloys & tempers which are established to be the most appropriate for the given use of individual parts.
- Extrusion 6063-T5, T6, T52 Profiles Can be customised as per following alloy grades: 6061-T5, T6, T51, 6105-T5, T6,6005-T5, 6005A-T5, T61, ASTM B221

Frame Heights

- 1/2" 1" for 1" models
- 11/2" 2" for 2" 4" model

| Canable | of Lat | eral M | ovement |
|---------|--------|--------|---------|

| MODEL        | JOINT WIDTH | MINIMUM<br>OPENING | MAXIMUM<br>OPENING | EXPOSED<br>SURFACE | BLOCKOUT<br>WIDTH | BLOCKOUT<br>HEIGHT |
|--------------|-------------|--------------------|--------------------|--------------------|-------------------|--------------------|
| PPF-100      | 25mm        | 19mm               | 32mm               | 43mm               | 64mm              | 26mm               |
| PPF-200      | 51mm        | 41mm               | 60mm               | 83mm               | 76mm              | 50mm               |
| PPF-400      | 102mm       | 76mm               | 125mm              | 128mm              | 84mm              | 30mm               |
| PPF-400(HD)  | 102mm       | 76mm               | 125mm              | 128mm              | 97mm              | 38mm               |
| PPFW-100     | 25mm        | 19mm               | 32mm               | 43mm               | 64mm              | 26mm               |
| PPFW-200     | 51mm        | 41mm               | 60mm               | 83mm               | 92mm              | 50mm               |
| PPFW-400     | 102mm       | 83mm               | 121mm              | 111mm              | 134mm             | 30mm               |
| PPFW-400(HD) | 102mm       | 83mm               | 121mm              | 114mm              | 109mm             | 38mm               |