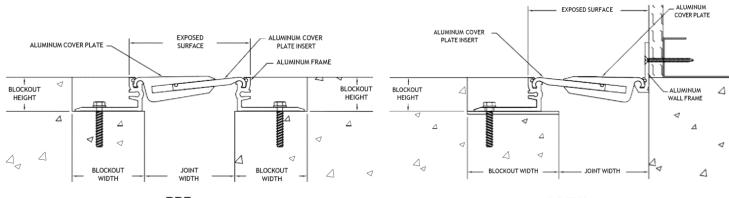

Frame Heights

- 1/2" 1" for 1" models
- 11/2" 2" for 2" 4" model

| Canable | of Lat | eral M | ovement |
|---------|--------|--------|---------|

| MODEL        | JOINT WIDTH | MINIMUM<br>OPENING | MAXIMUM<br>OPENING | EXPOSED<br>SURFACE | BLOCKOUT<br>WIDTH | BLOCKOUT<br>HEIGHT |
|--------------|-------------|--------------------|--------------------|--------------------|-------------------|--------------------|
| PPF-100      | 25mm        | 19mm               | 32mm               | 43mm               | 64mm              | 26mm               |
| PPF-200      | 51mm        | 41mm               | 60mm               | 83mm               | 76mm              | 50mm               |
| PPF-400      | 102mm       | 76mm               | 125mm              | 128mm              | 84mm              | 30mm               |
| PPF-400(HD)  | 102mm       | 76mm               | 125mm              | 128mm              | 97mm              | 38mm               |
| PPFW-100     | 25mm        | 19mm               | 32mm               | 43mm               | 64mm              | 26mm               |
| PPFW-200     | 51mm        | 41mm               | 60mm               | 83mm               | 92mm              | 50mm               |
| PPFW-400     | 102mm       | 83mm               | 121mm              | 111mm              | 134mm             | 30mm               |
| PPFW-400(HD) | 102mm       | 83mm               | 121mm              | 114mm              | 109mm             | 38mm               |

PPF

PPFW

PINNACLE