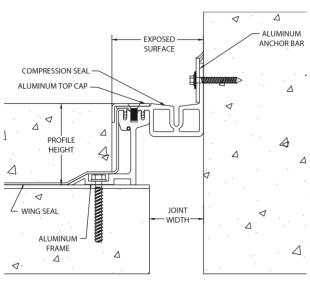

200    | 51mm        | 19mm               | 83mm               | 121mm              | 76mm              | 75mm               |
| PPDA-400x2  | 102mm       | 38mm               | 165mm              | 171mm              | 76mm              | 51mm               |
| PPDA-400x3  | 102mm       | 38mm               | 165mm              | 171mm              | 76mm              | 75mm               |
| PPDAW-200   | 51mm        | 19mm               | 83mm               | 86mm               | 76mm              | 75mm               |
| PPDAW-400x2 | 102mm       | 38mm               | 165mm              | 137mm              | 76mm              | 51mm               |
| PPDAW-400x3 | 102mm       | 38mm               | 165mm              | 137mm              | 76mm              | 75mm               |





**PPDAW**