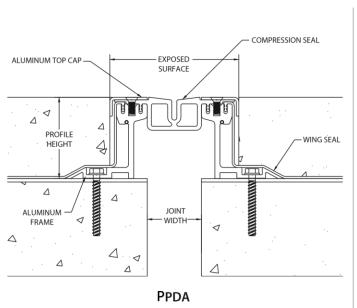

## **PPDA & PPDAW**

#### **Aluminium**

 Extrusion – PS uses multiple alloys & tempers which are established to be the most appropriate for the given use of individual parts. Will be one of the following: (6063-T5, T6, T52) ASTM B221

## **Primary Seal**

- Single Durometer 78 Shore A
- Available in Black

#### Wing Seal

• Material - Uncured Neoprene Flashing

| MODEL       | JOINT WIDTH | MINIMUM<br>OPENING | MAXIMUM<br>OPENING | EXPOSED<br>SURFACE | BLOCKOUT<br>WIDTH | BLOCKOUT<br>HEIGHT |
|-------------|-------------|--------------------|--------------------|--------------------|-------------------|--------------------|
| PPDA-200    | 51mm        | 19mm               | 83mm               | 121mm              | 76mm              | 75mm               |
| PPDA-400x2  | 102mm       | 38mm               | 165mm              | 171mm              | 76mm              | 51mm               |
| PPDA-400x3  | 102mm       | 38mm               | 165mm              | 171mm              | 76mm              | 75mm               |
| PPDAW-200   | 51mm        | 19mm               | 83mm               | 86mm               | 76mm              | 75mm               |
| PPDAW-400x2 | 102mm       | 38mm               | 165mm              | 137mm              | 76mm              | 51mm               |
| PPDAW-400x3 | 102mm       | 38mm               | 165mm              | 137mm              | 76mm              | 75mm               |