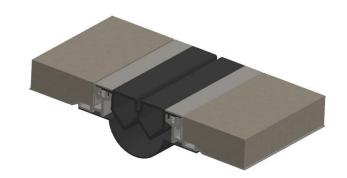

## **PPDA & PPDAW**

#### Wing Seal

• Material - Uncured Neoprene Flashing

| MODEL       | JOINT WIDTH | MINIMUM<br>OPENING | MAXIMUM<br>OPENING | EXPOSED<br>SURFACE | BLOCKOUT<br>WIDTH | BLOCKOUT<br>HEIGHT |
|-------------|-------------|--------------------|--------------------|--------------------|-------------------|--------------------|
| PPDA-200    | 51mm        | 19mm               | 83mm               | 121mm              | 76mm              | 75mm               |
| PPDA-400x2  | 102mm       | 38mm               | 165mm              | 171mm              | 76mm              | 51mm               |
| PPDA-400x3  | 102mm       | 38mm               | 165mm              | 171mm              | 76mm              | 75mm               |
| PPDAW-200   | 51mm        | 19mm               | 83mm               | 86mm               | 76mm              | 75mm               |
| PPDAW-400x2 | 102mm       | 38mm               | 165mm              | 137mm              | 76mm              | 51mm               |
| PPDAW-400x3 | 102mm       | 38mm               | 165mm              | 137mm              | 76mm              | 75mm               |