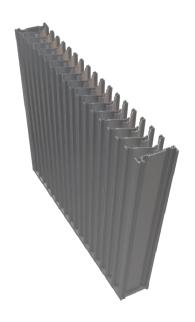

#### Material:

| Material:                                            | 6063-T6 Alloy                                                                                                                                                         |
|------------------------------------------------------|-----------------------------------------------------------------------------------------------------------------------------------------------------------------------|
| Nominal Thickness (heads, sills, jambs, & mullions): | 2.03mm                                                                                                                                                                |
| Nominal Blade Thickness:                             | 1.52 mm                                                                                                                                                               |
| Furnished With:                                      | Bird screen: 12.7mm intercrimp aluminum mesh, 1.6mm diameter wire removable aluminum bird screen in an aluminum frame                                                 |
| Additional Options (at additional cost):             | Insect screen (in lieu of bird screen), Continuous clip angles for attachment Sheet blank off, Insulated blank off Sill pans, Flange frames Integrated glazing frames |