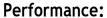

# 127 mm Storm Resistant Fixed Vertical Louver

#### Material:

| Material:                                            | 6063-T6 Alloy                                                                                                                                                         |
|------------------------------------------------------|-----------------------------------------------------------------------------------------------------------------------------------------------------------------------|
| Nominal Thickness (heads, sills, jambs, & mullions): | 2.03mm                                                                                                                                                                |
| Nominal Blade Thickness:                             | 1.52 mm                                                                                                                                                               |
| Furnished With:                                      | Bird screen: 12.7mm intercrimp aluminum mesh, 1.6mm diameter wire removable aluminum bird screen in an aluminum frame                                                 |
| Additional Options (at additional cost):             | Insect screen (in lieu of bird screen), Continuous clip angles for attachment Sheet blank off, Insulated blank off Sill pans, Flange frames Integrated glazing frames |