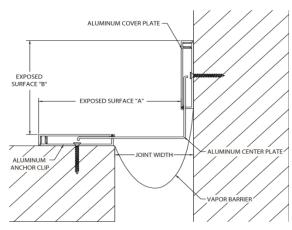

### Vapor Barrier

- Material - EPDM (Ehylene Propylene Diene Monomer).

| MODEL     | JOINT WIDTH | MINIMUM<br>OPENING | MAXIMUM<br>OPENING | EXPOSED<br>SURFACE "A" | EXPOSED<br>SURFACE "B" | BLOCKOUT<br>WIDTH | BLOCKOUT<br>HEIGHT |
|-----------|-------------|--------------------|--------------------|------------------------|------------------------|-------------------|--------------------|
| PFW-200X  | 51mm        | 10mm               | 89mm               | 197mm                  | N/A                    | 73mm              | 16mm               |
| PFW-400X  | 102mm       | 25mm               | 184mm              | 294mm                  | N/A                    | 99mm              | 16mm               |
| PFW-600X  | 152mm       | 76mm               | 229mm              | 349mm                  | N/A                    | 99mm              | 16mm               |
| PFW-800X  | 203mm       | 102mm              | 305mm              | 457mm                  | N/A                    | 127mm             | 16mm               |
| PFWC-200X | 51mm        | 30mm               | 70mm               | 107mm                  | 76mm                   | 73mm              | 16mm               |
| PFWC-400X | 102mm       | 62mm               | 143mm              | 181mm                  | 133mm                  | 99mm              | 16mm               |
| PFWC-600X | 152mm       | 113mm              | 187mm              | 235mm                  | 133mm                  | 99mm              | 16mm               |
| PFWC-800X | 203mm       | 152mm              | 254mm              | 314mm                  | 133mm                  | 127mm             | 16mm               |

**PFWCX** 