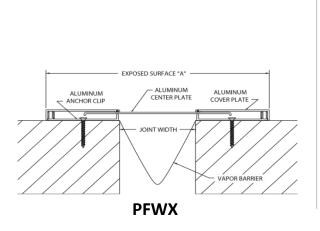

### Vapor Barrier

- Material - EPDM (Ehylene Propylene Diene Monomer).

| MODEL     | JOINT WIDTH | MINIMUM<br>OPENING | MAXIMUM<br>OPENING | EXPOSED<br>SURFACE "A" | EXPOSED<br>SURFACE "B" | BLOCKOUT<br>WIDTH | BLOCKOUT<br>HEIGHT |
|-----------|-------------|--------------------|--------------------|------------------------|------------------------|-------------------|--------------------|
| PFW-200X  | 51mm        | 10mm               | 89mm               | 197mm                  | N/A                    | 73mm              | 16mm               |
| PFW-400X  | 102mm       | 25mm               | 184mm              | 294mm                  | N/A                    | 99mm              | 16mm               |
| PFW-600X  | 152mm       | 76mm               | 229mm              | 349mm                  | N/A                    | 99mm              | 16mm               |
| PFW-800X  | 203mm       | 102mm              | 305mm              | 457mm                  | N/A                    | 127mm             | 16mm               |
| PFWC-200X | 51mm        | 30mm               | 70mm               | 107mm                  | 76mm                   | 73mm              | 16mm               |
| PFWC-400X | 102mm       | 62mm               | 143mm              | 181mm                  | 133mm                  | 99mm              | 16mm               |
| PFWC-600X | 152mm       | 113mm              | 187mm              | 235mm                  | 133mm                  | 99mm              | 16mm               |
| PFWC-800X | 203mm       | 152mm              | 254mm              | 314mm                  | 133mm                  | 127mm             | 16mm               |