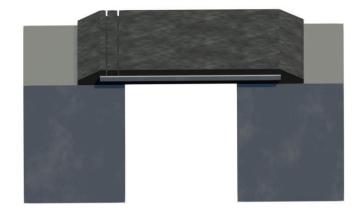

#### **TECHNICAL DATA:**

The PCE Series Expansion Joint Cover is an ideal Cover for Floor to Floor applications. The PCE Series is an Elastomeric Rubber + Steel Expansion Joint Cover Profile specifically designed for Areas where HeavyDuty Loads are expected.

## Material

- Ethylene Propylene Diene Monomer (Grooved Finish).
- Galvanized Iron Plate or Stainless Steel Grade 304 Centre Plates.