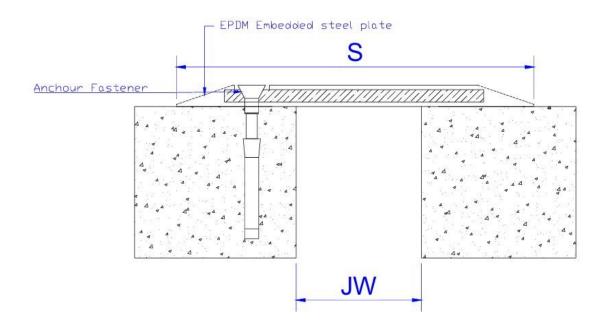

#### **TECHNICAL DATA:**

The PCE Series Expansion Joint Cover is an ideal Cover for Floor to Floor applications. The PCE Series is an Elastomeric Rubber + Steel Expansion Joint Cover Profile specifically designed for Areas where HeavyDuty Loads are expected.

## Material

- Ethylene Propylene Diene Monomer (Grooved Finish).
- Galvanized Iron Plate or Stainless Steel Grade 304 Centre Plates.

## **Standard Loading**

- 500 lbs.
- Custom based on Project Requirements

| MODEL   | JOINT<br>WIDTH | MINIMUM<br>OPENING | MAXIMUM<br>OPENING | EXPOSED<br>SURFACE | BLOCKOUT<br>WIDTH | BLOCKOUT<br>HEIGHT |
|---------|----------------|--------------------|--------------------|--------------------|-------------------|--------------------|
| PCE-400 | 100 mm         | 0mm                | 150mm              | 200mm              | N/A               | N/A                |
| PCE-800 | 200 mm         | 0mm                | 275mm              | 350mm              | N/A               | N/A                |