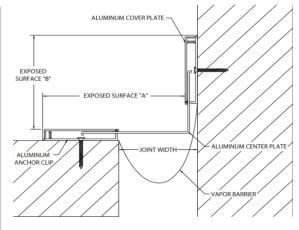

### Vapor Barrier

- Material - EPDM (Ehylene Propylene Diene Monomer).

| MODEL     | JOINT WIDTH | MINIMUM<br>OPENING | MAXIMUM<br>OPENING | EXPOSED<br>SURFACE "A" | EXPOSED<br>SURFACE "B" | BLOCKOUT<br>WIDTH | BLOCKOUT<br>HEIGHT |
|-----------|-------------|--------------------|--------------------|------------------------|------------------------|-------------------|--------------------|
| PFW-100X  | 25mm        | 10mm               | 48mm               | 125mm                  | N/A                    | 51mm              | 16mm               |
| PFW-200X  | 51mm        | 10mm               | 89mm               | 197mm                  | N/A                    | 73mm              | 16mm               |
| PFW-400X  | 102mm       | 25mm               | 184mm              | 294mm                  | N/A                    | 99mm              | 16mm               |
| PFW-600X  | 152mm       | 76mm               | 229mm              | 349mm                  | N/A                    | 99mm              | 16mm               |
| PFW-800X  | 203mm       | 102mm              | 305mm              | 457mm                  | N/A                    | 127mm             | 16mm               |
| PFWC-100X | 25mm        | 16mm               | 37mm               | 60mm                   | 51mm                   | 51mm              | 16mm               |
| PFWC-200X | 51mm        | 30mm               | 70mm               | 107mm                  | 76mm                   | 73mm              | 16mm               |
| PFWC-400X | 102mm       | 62mm               | 143mm              | 181mm                  | 133mm                  | 99mm              | 16mm               |
| PFWC-600X | 152mm       | 113mm              | 187mm              | 235mm                  | 133mm                  | 99mm              | 16mm               |
| PFWC-800X | 203mm       | 152mm              | 254mm              | 314mm                  | 133mm                  | 127mm             | 16mm               |

**PFWC** 

PINNCLE