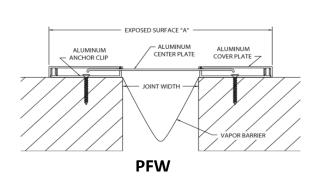

### Vapor Barrier

- Material - EPDM (Ehylene Propylene Diene Monomer).

| MODEL     | JOINT WIDTH | MINIMUM<br>OPENING | MAXIMUM<br>OPENING | EXPOSED<br>SURFACE "A" | EXPOSED<br>SURFACE "B" | BLOCKOUT<br>WIDTH | BLOCKOUT<br>HEIGHT |
|-----------|-------------|--------------------|--------------------|------------------------|------------------------|-------------------|--------------------|
| PFW-100X  | 25mm        | 10mm               | 48mm               | 125mm                  | N/A                    | 51mm              | 16mm               |
| PFW-200X  | 51mm        | 10mm               | 89mm               | 197mm                  | N/A                    | 73mm              | 16mm               |
| PFW-400X  | 102mm       | 25mm               | 184mm              | 294mm                  | N/A                    | 99mm              | 16mm               |
| PFW-600X  | 152mm       | 76mm               | 229mm              | 349mm                  | N/A                    | 99mm              | 16mm               |
| PFW-800X  | 203mm       | 102mm              | 305mm              | 457mm                  | N/A                    | 127mm             | 16mm               |
| PFWC-100X | 25mm        | 16mm               | 37mm               | 60mm                   | 51mm                   | 51mm              | 16mm               |
| PFWC-200X | 51mm        | 30mm               | 70mm               | 107mm                  | 76mm                   | 73mm              | 16mm               |
| PFWC-400X | 102mm       | 62mm               | 143mm              | 181mm                  | 133mm                  | 99mm              | 16mm               |
| PFWC-600X | 152mm       | 113mm              | 187mm              | 235mm                  | 133mm                  | 99mm              | 16mm               |
| PFWC-800X | 203mm       | 152mm              | 254mm              | 314mm                  | 133mm                  | 127mm             | 16mm               |